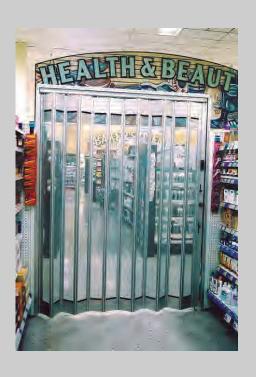

## Crowd Control Made Easy

Department stores, pharmacies and supermarkets can face the problem of securing particular aisles at certain times of the day.

Aisle Guard is the convenient and best solution.

Simple store-within-a-store concepts easily attained in today's big-box stores.

All units are custom made to your aisle width.