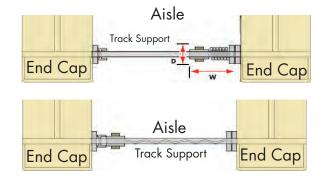

## stacking pimensions (TYPICAL 6FT AISLE)

| Model         | D          | W      |
|---------------|------------|--------|
| Slim Line     | 4 1/4 in.  | 10 in. |
| Non Wide Body | 7 in.      | 11 in. |
| Wide Body     | 11 1/2 in. | 9 in.  |