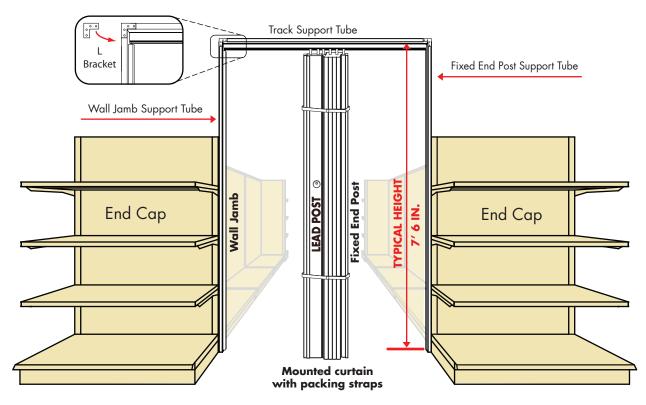

## Crowd Control Made Easy







Department stores, pharmacies and supermarkets can face the problem of securing particular aisles at certain times of the day.

Aisle Guard is the convenient and best solution.



Simple store-within-a-store concepts easily attained in today's big-box stores.



All units are custom made to your aisle width.



## JUADI P



Support tubes and "L" brackets included.

## stacking pimensions (TYPICAL 6FT AISLE)

| Model         | D          | W      |
|---------------|------------|--------|
| Slim Line     | 4 1/4 in.  | 10 in. |
| Non Wide Body | 7 in.      | 11 in. |
| Wide Body     | 11 1/2 in. | 9 in.  |



## ALTERNATE LAYOUTS FOR AISLE PROTECTION