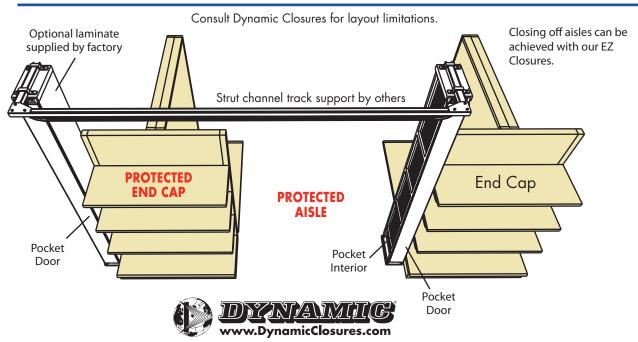

## Crowd Control Made Easy







Department stores, pharmacies and supermarkets can face the problem of securing particular aisles at certain times of the day.

Aisle Guard is the convenient and best solution.



Simple store-within-a-store concepts easily attained in today's big-box stores.



All units are custom made to your aisle width.



## JUADI P



Support tubes and "L" brackets included.

## stacking pimensions (TYPICAL 6FT AISLE)

| Model         | D          | W      |
|---------------|------------|--------|
| Slim Line     | 4 1/4 in.  | 10 in. |
| Non Wide Body | 7 in.      | 11 in. |
| Wide Body     | 11 1/2 in. | 9 in.  |



## ALTERNATE LAYOUTS FOR AISLE PROTECTION