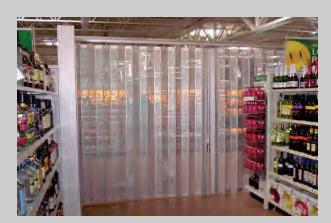

## Crowd Control Made Easy







Department stores, pharmacies and supermarkets can face the problem of securing particular aisles at certain times of the day.

Aisle Guard is the convenient and best solution.



Simple store-within-a-store concepts easily attained in today's big-box stores.



All units are custom made to your aisle width.



## JUADI P



Support tubes and "L" brackets included.

## stacking pimensions (TYPICAL 6FT AISLE)

| Model         | D          | W      |
|---------------|------------|--------|
| Slim Line     | 4 1/4 in.  | 10 in. |
| Non Wide Body | 7 in.      | 11 in. |
| Wide Body     | 11 1/2 in. | 9 in.  |



## ALTERNATE LAYOUTS FOR AISLE PROTECTION