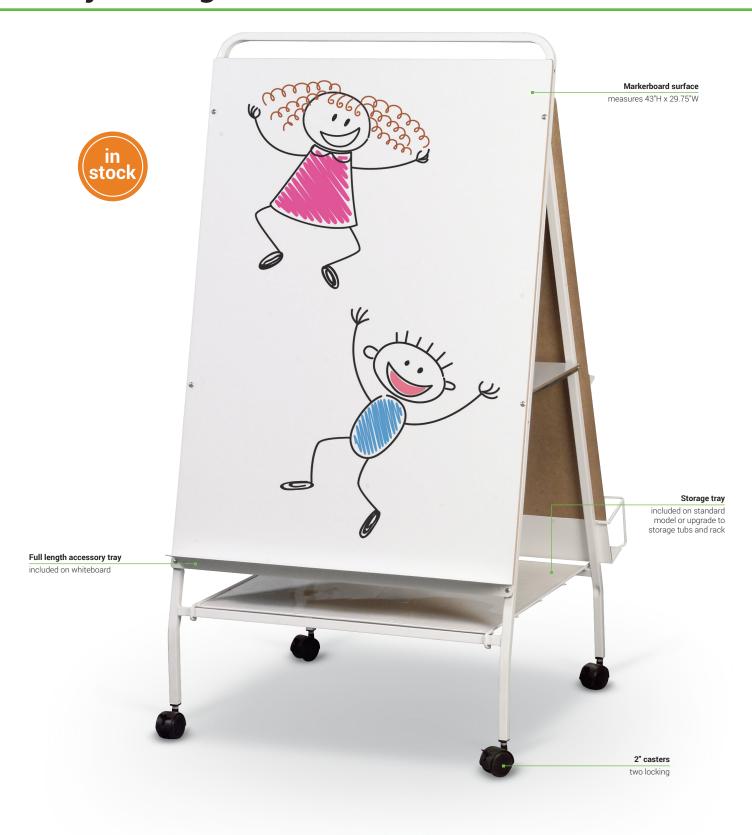

## **Baby Folding Wheasel®**

- The Baby Folding Wheasel® is a mobile classroom on wheels, the ideal teaching and learning station for any early educational environment.
- Two dry erase markerboard surfaces measure 43"H x 29.75"W with an accessory tray on each side.
- Wire book rack included to hold books upright.
- Available standard with a storage tray, or upgrade to a sturdy wire rack with four recyclable plastic storage tubs.
- Frame is white powder-coated steel with 2" locking casters.

| Part No. | Item                        | Product Dimensions   | Ship Wt. |
|----------|-----------------------------|----------------------|----------|
| 784*     | Baby Folding Wheasel w/Tray | 57"H x 30.5"W x 34"D | 58 lbs   |
| 784T**   | Baby Folding Wheasel w/Tubs | 57"H x 30.5"W x 34"D | 61 lbs   |