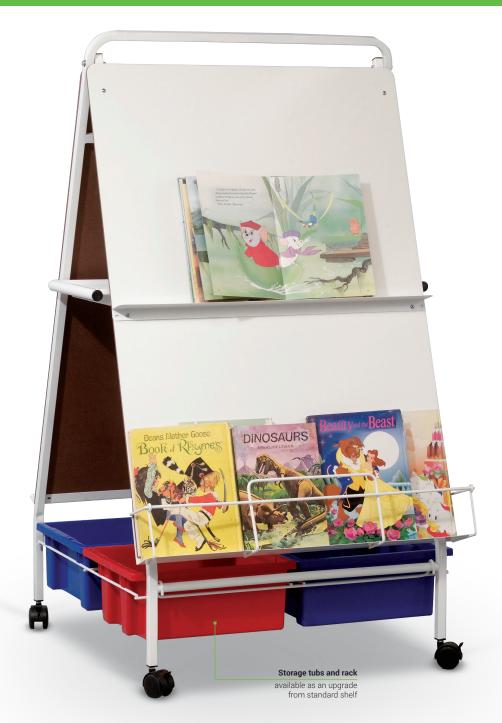

## **Baby Folding Wheasel®**

- The Baby Folding Wheasel® is a mobile classroom on wheels, the ideal teaching and learning station for any early educational environment.
- Two dry erase markerboard surfaces measure 43"H x 29.75"W with an accessory tray on each side.
- Wire book rack included to hold books upright.
- Available standard with a storage tray, or upgrade to a sturdy wire rack with four recyclable plastic storage tubs.
- Frame is white powder-coated steel with 2" locking casters.

| Part No. | Item                        | Product Dimensions   | Ship Wt. |
|----------|-----------------------------|----------------------|----------|
| 784*     | Baby Folding Wheasel w/Tray | 57"H x 30.5"W x 34"D | 58 lbs   |
| 784T**   | Baby Folding Wheasel w/Tubs | 57"H x 30.5"W x 34"D | 61 lbs   |