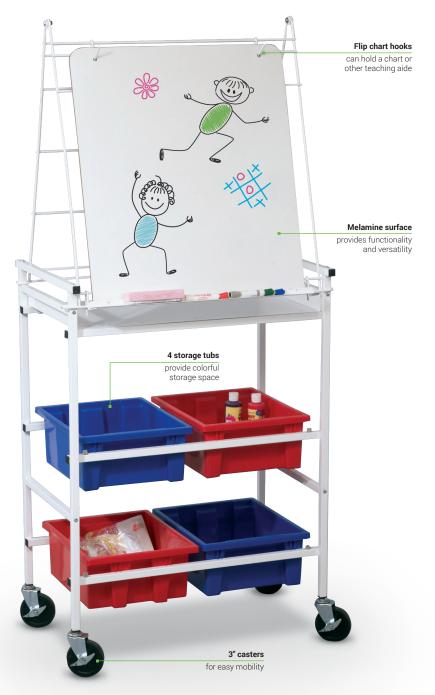

## **Cart Wheasel®**

- The Cart Wheasel® provides a writing surface and storage in a small footprint.
- Melamine dry erase surface hangs on two hooks, which can also be used to hold flip charts.
- Accessory tray can be attached on either side of the unit.
- Central storage shelf and four recyclable plastic storage tubs are included.
- Frame is white powder-coated steel and includes 3" heavy duty locking casters.