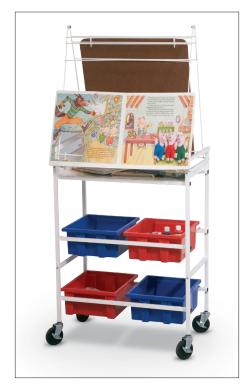

## **Cart Wheasel®**

- The Cart Wheasel® provides a writing surface and storage in a small footprint.
- Melamine dry erase surface hangs on two hooks, which can also be used to hold flip charts.
- Accessory tray can be attached on either side of the unit.
- Central storage shelf and four recyclable plastic storage tubs are included.
- Frame is white powder-coated steel and includes 3" heavy duty locking casters.