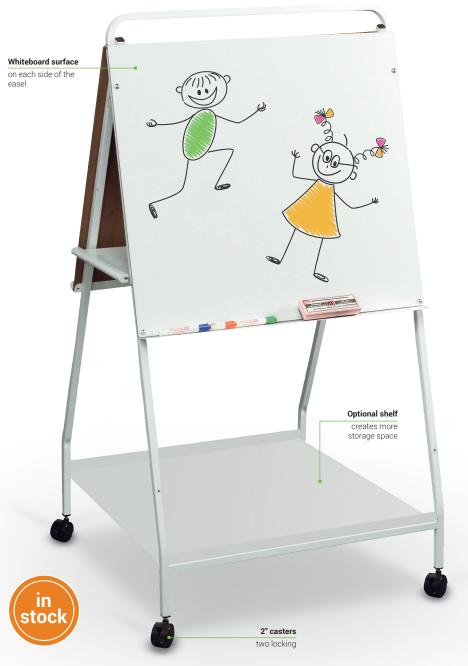

## **Eco Wheasel®**

- The Eco Wheasel® is a double-sided easel with lightweight melamine dry erase surfaces.
- Surfaces measure 23"H x 28.75"W. Each includes a tray and two flip chart hooks.
- Includes middle accessory tray. Optional bottom tray is available.
- White powder-coated steel frame folds for storage and includes 2" casters (two locking).