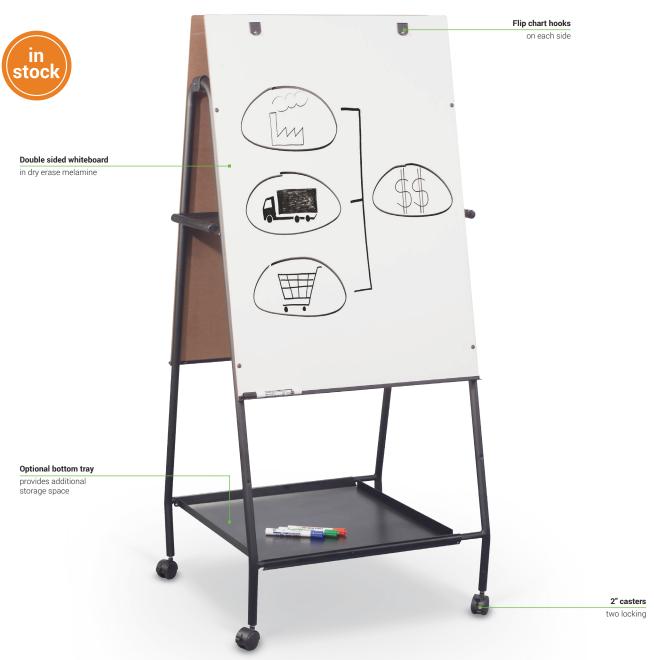

## Folding Wheasel®

- The Folding Wheasel® is a mobile and versatile double-sided easel.
- Includes two melamine surfaces, with two flip chart hooks and accessory tray on each side.
- Height adjustable in two positions: 58.5" or 65"H.
- Middle shelf provides storage space. Optional bottom mount tray for additional storage area.
- Frame folds for storage and includes 2" locking casters.