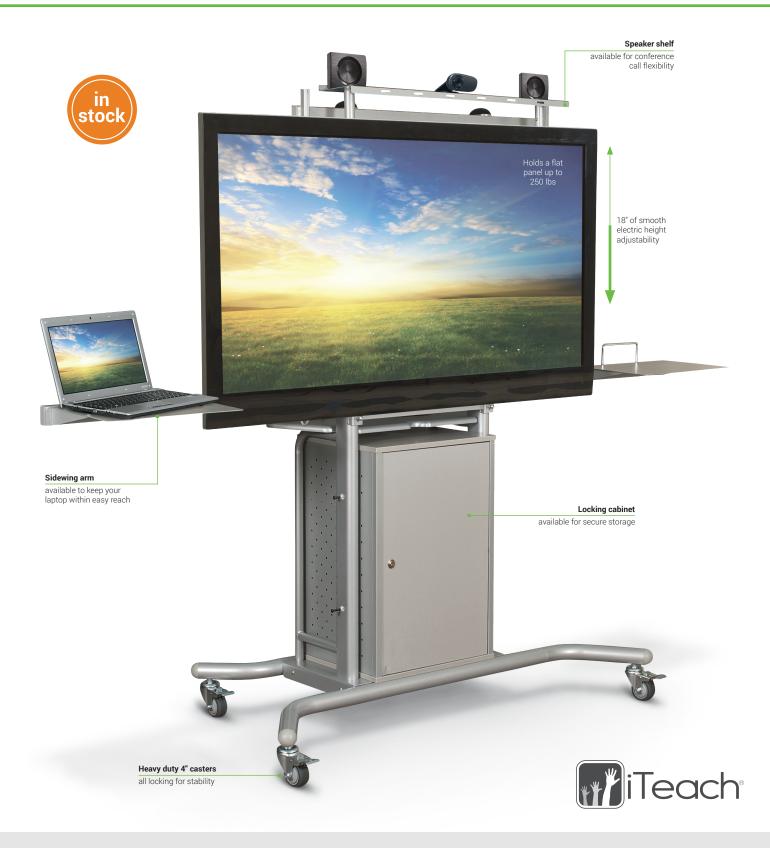

## iTeach® Flat Panel Cart

- Engage your audience anywhere with the versatile iTeach® Flat Panel Cart, a modern solution to your flat panel mobility needs.
- UL-approved electric system allows for 18" of smooth height adjustment (from 37" at the bottom to 55" at the top) with a handy wired remote. Holds a flat panel up to 250 lbs.
- Optional adjustable sidewing table (89.25" to 130.38" wide) keeps a laptop within arm's reach. Included shelf measures 17.75"W x 12.63"D. Second shelf available separately.
- Optional locking cabinet available for secure storage. Features ventilation holes and a removable shelf. Measures 26.88"H x 17.88"W x 15.13"D.
- Add the speaker shelf to provide easy mobile access to your speakers. Ideal for teleconferencing or large room environments. Measures 31.5"W x 6"D. Adjusts 2" in height.
- Optional power strip surge protector with seven outlets, a 25' cord, and cord winder available.
- Contact customer service to determine compatibility for your specific device.
- TAA compliant. Patent pending.

| Part No.      | Item                                    | Product Dimensions                 | Ship Wt. |
|---------------|-----------------------------------------|------------------------------------|----------|
| iTeach Flat P | anel Cart                               |                                    |          |
| 27675         | iTeach Flat Panel Cart                  | 75" - 98"H x 58"W x 30.25"D        | 219 lbs  |
| Optional Acc  | essories                                |                                    |          |
| 66615         | Sidewing Arm + Shelf (1)                | 89.25" - 130.38"W x 12.63"D        | 20 lbs   |
| 66620*        | Sidewing Shelf                          | 17.75"W x 12.63"D                  | 6 lbs    |
| 66614*        | Locking Cabinet                         | 26.88"H x 17.88"W x 15.13"D        | 36 lbs   |
| 66635*        | Speaker Shelf                           | 6" - 8"H x 31.5"W x 6"D            | 6 lbs    |
| 66572*        | Deluxe Power Strip with Surge Protector | 7 outlets / 25' cord / cord winder | 4 lbs    |