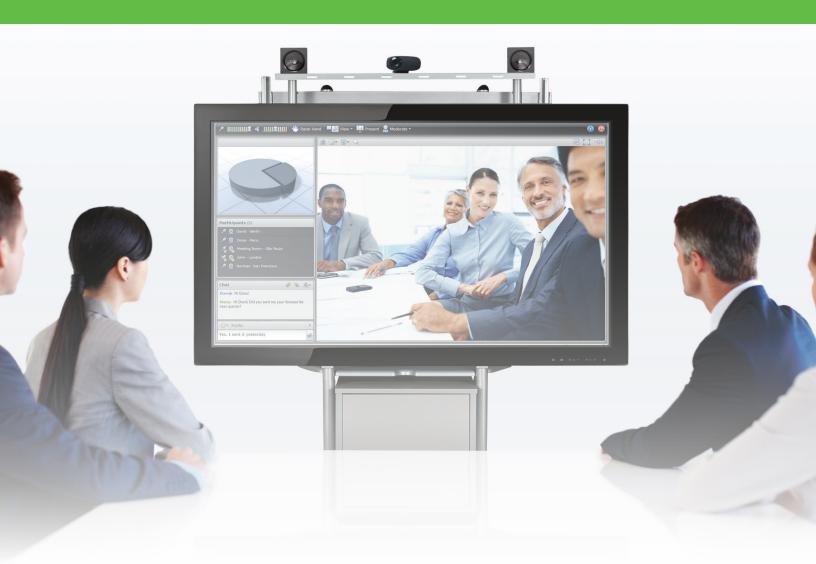

## iTeach® Flat Panel Cart

- Engage your audience anywhere with the versatile iTeach® Flat Panel Cart, a modern solution to your flat panel mobility needs.
- UL-approved electric system allows for 18" of smooth height adjustment (from 37" at the bottom to 55" at the top) with a handy wired remote. Holds a flat panel up to 250 lbs.
- Optional adjustable sidewing table (89.25" to 130.38" wide) keeps a laptop within arm's reach. Included shelf measures 17.75"W x 12.63"D. Second shelf available separately.
- Optional locking cabinet available for secure storage. Features ventilation holes and a removable shelf. Measures 26.88"H x 17.88"W x 15.13"D.
- Add the speaker shelf to provide easy mobile access to your speakers. Ideal for teleconferencing or large room environments. Measures 31.5"W x 6"D. Adjusts 2" in height.
- Optional power strip surge protector with seven outlets, a 25' cord, and cord winder available.
- Contact customer service to determine compatibility for your specific device.
- TAA compliant. Patent pending.