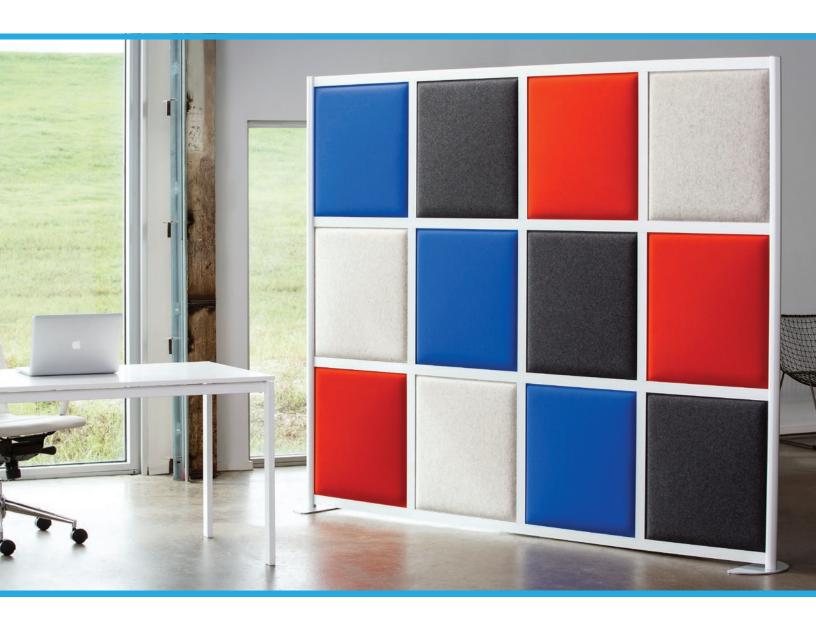

## LOFTwall

BLOX is a premium engineered acoustical panel designed to absorb up to 85% of noise in open spaces.

#### **Design Features**

- Premium wool felt surface
- Tackable surface
- NRC .70 sound absorption\*
- Available in 12 standard colors
- Panels for standard square configuration
- Easy installation