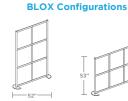

### **BLOX**

### **Panel Dimensions**

Height: 24" Width: 22.75" Depth: 1.25"

\*Fixed size panel only

#### **Design Features**

- Premium wool felt surface
- Tackable surface
- NRC .70 sound absorption\*
- Available in 12 standard colors
- Panels for standard square configuration
- Easy installation