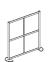

### **BLOX**

### **Panel Dimensions**

Height: 24" Width: 22.75" Depth: 1.25"

\*Fixed size panel only

#### **Design Features**

- Premium wool felt surface
- Tackable surface
- NRC .70 sound absorption\*
- Available in 12 standard colors
- Panels for standard square configuration
- Easy installation