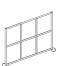

### **BLOX**

### **Panel Dimensions**

Height: 24" Width: 22.75" Depth: 1.25"

\*Fixed size panel only

#### **Design Features**

- Premium wool felt surface
- Tackable surface
- NRC .70 sound absorption\*
- Available in 12 standard colors
- Panels for standard square configuration
- Easy installation