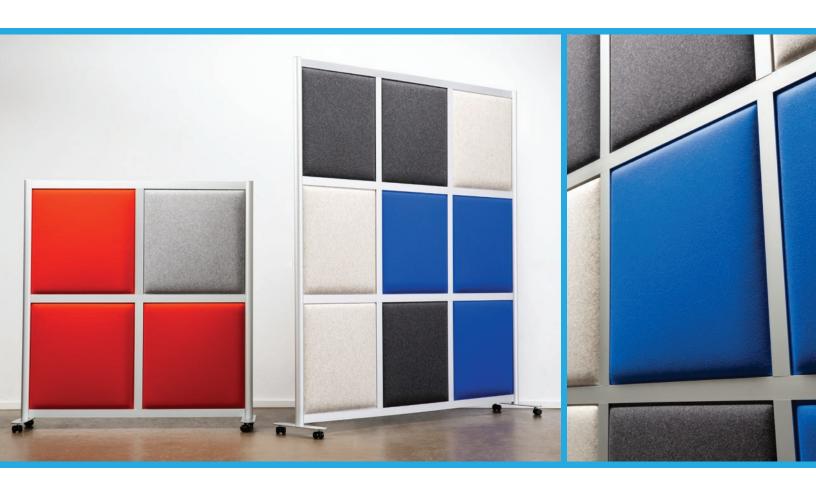

#### **Design Features**

- Premium wool felt surface
- Tackable surface
- NRC .70 sound absorption\*
- Available in 12 standard colors
- Panels for standard square configuration
- Easy installation