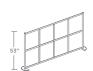

### **BLOX**

### **Panel Dimensions**

Height: 24" Width: 22.75" Depth: 1.25"

\*Fixed size panel only

#### **Design Features**

- Premium wool felt surface
- Tackable surface
- NRC .70 sound absorption\*
- Available in 12 standard colors
- Panels for standard square configuration
- Easy installation