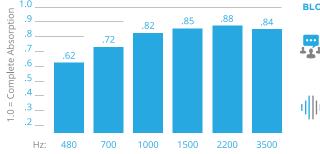

#### **Environmental Features**

- Acts as pollutant absorber for VOC's
- Frame made from 75% recycled content
- Frame and panels can be recycled
- Fire rated: CLASS B DIN EN 13501-1

**BLOX Acoustical Performance\*** 

Speaking 300-500Hz

I Music 1000-3000hz

\*Sound reduction levels dependent on panel arrangement, location, and room acoustics

Black

Heather

Red