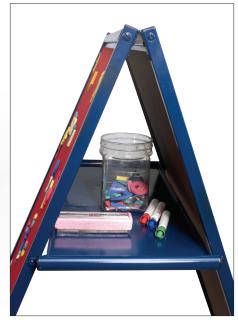

## **MFE on Wheels**

- Colorful and functional, the MFE (Magnetic Flannel Easel) on Wheels is ideal for any early childhood environment.
- Red magnetic flannel surface for magnetic and flannel manipulatives on one side, and magnetic dry erase markerboard surface on the other.
- Storage tray is included between the two surfaces.
- Magnetic book ledge is included to hold big books.
- Frame is blue powder-coated steel with 2" locking casters. Folds for storage.