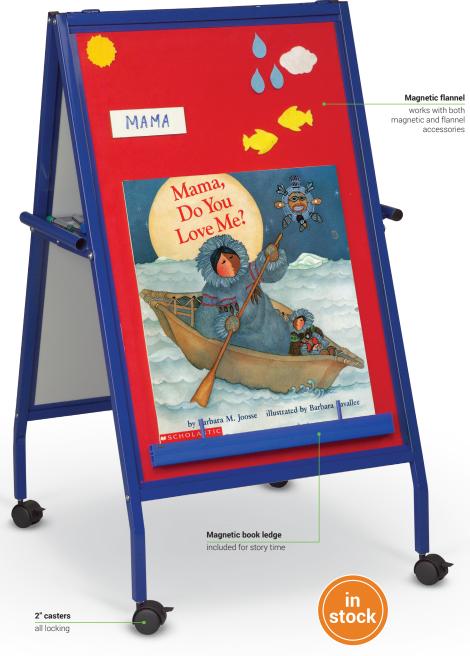

## **MFE on Wheels**

- Colorful and functional, the MFE (Magnetic Flannel Easel) on Wheels is ideal for any early childhood environment.
- Red magnetic flannel surface for magnetic and flannel manipulatives on one side, and magnetic dry erase markerboard surface on the other.
- Storage tray is included between the two surfaces.
- Magnetic book ledge is included to hold big books.
- Frame is blue powder-coated steel with 2" locking casters. Folds for storage.

| Part No. | Item          | <b>Product Dimensions</b> | Ship Wt. |
|----------|---------------|---------------------------|----------|
| 749M*    | MFE on Wheels | 45"H x 24.5"W x 27"D      | 40 lbs   |