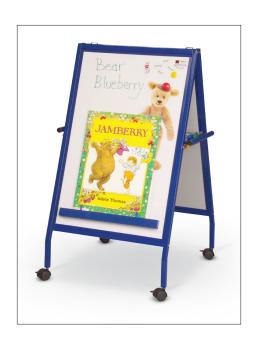

## **MFE on Wheels**

- Colorful and functional, the MFE (Magnetic Flannel Easel) on Wheels is ideal for any early childhood environment.
- Red magnetic flannel surface for magnetic and flannel manipulatives on one side, and magnetic dry erase markerboard surface on the other.
- Storage tray is included between the two surfaces.
- Magnetic book ledge is included to hold big books.
- Frame is blue powder-coated steel with 2" locking casters. Folds for storage.