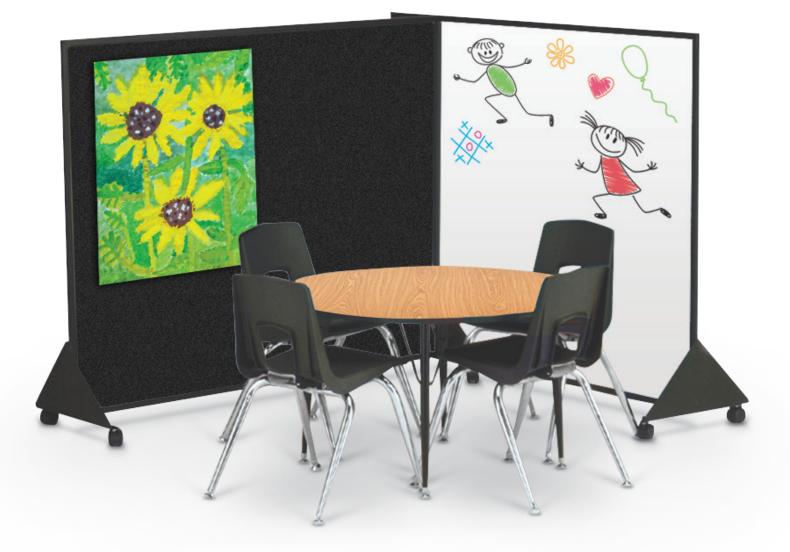

## **Preschool Dividers**

- Preschool Dividers are the ideal portable panel and room divider for any early childhood environment.
- Use the panels as room dividers, acoustical shields, storyboard displays, or to exhibit artwork.
- Join dividers together to create private learning areas, or to divide rooms into activity areas.
- Available finished in black flannel, easy to clean vinyl, or melamine dry erase surface.
- Lightweight panel and wide base design create stability. Black anodized aluminum trim.
- Panels include 2" casters (two locking). Each panel is 18"D.