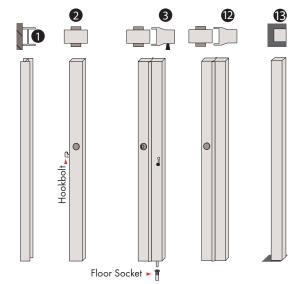

## POST DETAILS

- **Wall Channel**
- Lead Post: With cylinders interior/exterior activating hookbolt lock engaging wall channel.
- Bi-Part with Dropbolt: With cylinders interior/exterior
- 1 **Bi-Part:** With cylinders interior and/or exterior
- B Mounting Tube: 3 in. x 3 in. x 6 ft. 6 in. steel tube with 5 in. x 7 in. steel floor base.