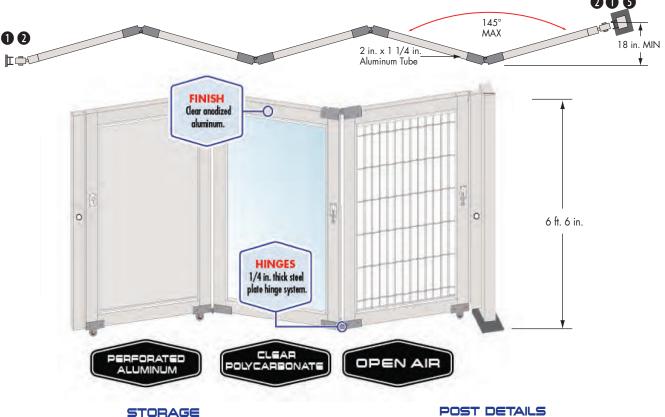

1/4 in. plate steel hinge system.

The Roll & Fold stacks smaller than the traditional portable scissors gate. Below is an example of the space savings.

Example: 55 ft. wide opening

Storage Area (width x depth)

## POST DETAILS

- **Wall Channel**
- Lead Post: With cylinders interior/exterior activating hookbolt lock engaging wall channel.
- Bi-Part with Dropbolt: With cylinders interior/exterior
- 1 **Bi-Part:** With cylinders interior and/or exterior
- B Mounting Tube: 3 in. x 3 in. x 6 ft. 6 in. steel tube with 5 in. x 7 in. steel floor base.

Paint finish on post to match curtain.

PHONE: 1.800.663.4599 FAX: 1.800.205.6665