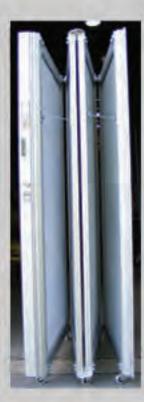

## The Answer for Impossible Situations

Roll & Fold's unique free standing design requires no ceiling or floor track and quickly positions in place.

Roll & Fold stores easily in the opening or can be rolled to a convenient remote location.

1/4 in. plate steel hinge system.

The Roll & Fold stacks smaller than the traditional portable scissors gate. Below is an example of the space savings.

Example: 55 ft. wide opening

Storage Area (width x depth)

Roll & Fold - 42 in. x 32 in. 10.67 sq. ft. Scissors Gate - 82 in. x 30 in. 17.08 sq.ft.

Anti-Sway Latch Aids in moving Roll & Fold from storage to secured position.