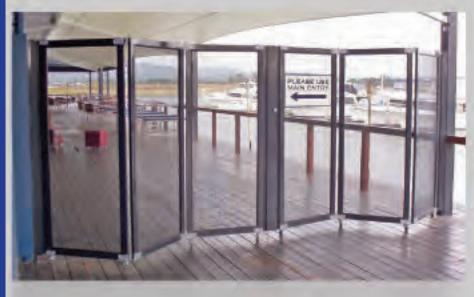

## The Answer for Impossible Situations

Roll & Fold's unique free standing design requires no ceiling or floor track and quickly positions in place.

Roll & Fold stores easily in the opening or can be rolled to a convenient remote location.

Engineered for pedestrian traffic control and light security.

Solves application problems such as:

- Decorative or structural obstacles
- High, arched or open ceilings

Anti-Sway Latch for transporting to and from storage.