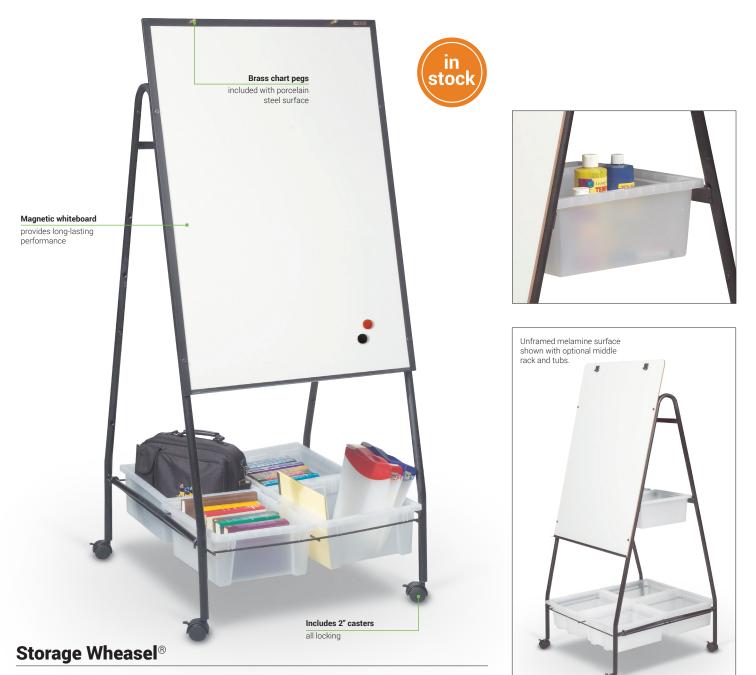

## **Storage Wheasel®**

- Mobile Storage Wheasel® features dry erase whiteboard space and supply storage in one convenient unit.
- · Choose from unframed melamine or framed and magnetic porcelain steel surface. Porcelain steel surface doubles as a magnetic bulletin board.
- Includes four spacious storage tubs that store in bottom rack.
- Optional middle rack available to hold two additional storage tubs.

| Part No.    | ltem                              | Product Dimensions     | Ship Wt. |
|-------------|-----------------------------------|------------------------|----------|
| Storage Whe | asel                              |                        |          |
| 762**       | Storage Wheasel (Melamine)        | 65"H x 28.5"W x 29"D   | 39 lbs   |
| 763**       | Storage Wheasel (Porcelain Steel) | 65"H x 28.5"W x 29"D   | 40 lbs   |
| 764*        | Middle Storage Rack + Tubs        | 4.25"H x 28.5"W x 12"D | 9 lbs    |