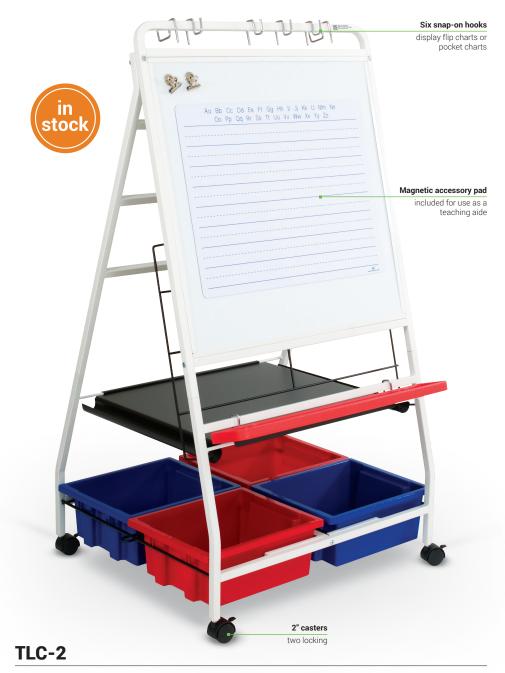

## TLC-2

## Deluxe Teacher's Learning Center

- The TLC-2 Deluxe Teacher's Learning Center is a mobile classroom on wheels, the ideal teaching and learning station for any early educational environment.
- Features a dry erase whiteboard surface that doubles as a magnetic bulletin board.
- Includes a wire big book holder, a tray, and four recyclable plastic tubs for ample storage of books, toys, and learning accessories.
- Red blow mold plastic tray is included for markers and erasers, and attaches with sturdy hooks. Mounts to front or rear of unit.
- Magnetic accessory pad with permanently fused penmanship lines included.
- Frame is white powder-coated steel with 2" locking casters.

| Part No. | Item  | Product Dimensions      | Ship Wt. |
|----------|-------|-------------------------|----------|
| 805**    | TLC-2 | 55.5"H x 30"W x 26.75"D | 59 lbs   |

\*Ships UPS \*\*Ships UPS OS1 Shipping weights are listed on a per item basis and may vary based on quantities ordered.