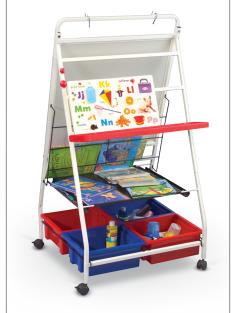

## Deluxe Teacher's Learning Center

- The TLC-2 Deluxe Teacher's Learning Center is a mobile classroom on wheels, the ideal teaching and learning station for any early educational environment.
- Features a dry erase whiteboard surface that doubles as a magnetic bulletin board.
- Includes a wire big book holder, a tray, and four recyclable plastic tubs for ample storage of books, toys, and learning accessories.
- Red blow mold plastic tray is included for markers and erasers, and attaches with sturdy hooks. Mounts to front or rear of unit.
- Magnetic accessory pad with permanently fused penmanship lines included.
- Frame is white powder-coated steel with 2" locking casters.