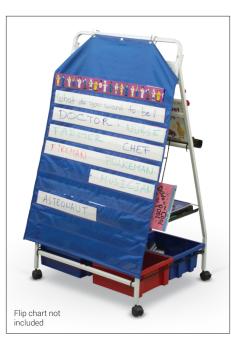

## Deluxe Teacher's Learning Center

- The TLC-2 Deluxe Teacher's Learning Center is a mobile classroom on wheels, the ideal teaching and learning station for any early educational environment.
- Features a dry erase whiteboard surface that doubles as a magnetic bulletin board.
- Includes a wire big book holder, a tray, and four recyclable plastic tubs for ample storage of books, toys, and learning accessories.
- Red blow mold plastic tray is included for markers and erasers, and attaches with sturdy hooks. Mounts to front or rear of unit.
- Magnetic accessory pad with permanently fused penmanship lines included.
- Frame is white powder-coated steel with 2" locking casters.