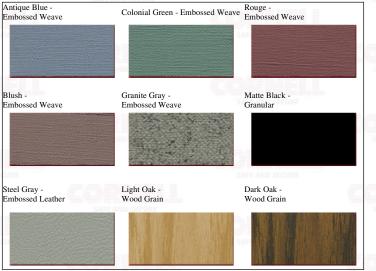

## TranZform® Stock Finishes

Sound and Space models only

In addition to durability, ease of operation and low maintenance, Cornell products satisfy your long term aesthetic requirements. Along with its array of wall panel finish options, TranZform's colored vinyl connecting hinges and powder coated upright members compliment your selected panel finish. Neutral flat black top and bottom sweep seals compliment any panel finish.

Please note: Finishes below are a representation only. Individual monitor calibration can affect color appearance. Contact Cornell for a color accurate swatch when colors are critical.

## Stock Finishes

## Readily Available Finishes - Extended lead times, no added cost

Custom Finished Wall Panels to match a custom provided finish are available, but may extend lead time and add to project cost. Consult factory for details.